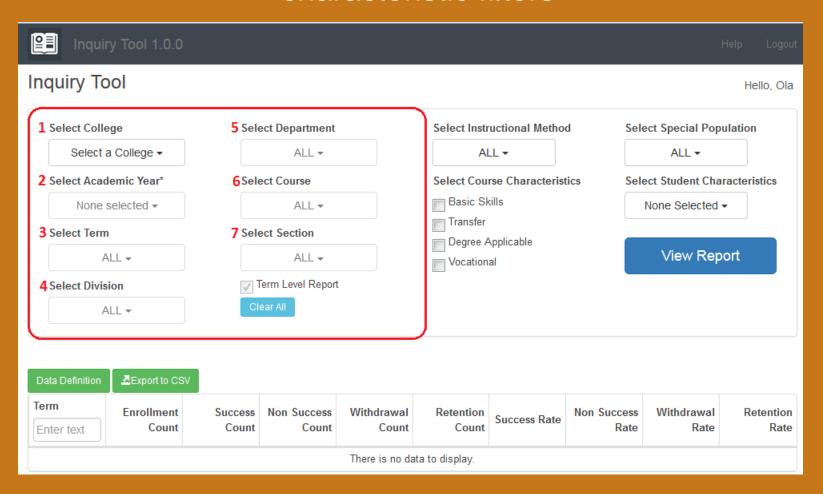

# Course-level, course characteristic, and student characteristic filters

| 2 Inquiry              | Tool 1.0.0                        |                     |        |                      |                                                                                   |                    |              |         |
|------------------------|-----------------------------------|---------------------|--------|----------------------|-----------------------------------------------------------------------------------|--------------------|--------------|---------|
| Inquiry Too            | I                                 |                     |        |                      |                                                                                   |                    |              |         |
| Select College         |                                   | Select Department   |        |                      | Select Instructional Method                                                       |                    |              | Selec   |
| De Anza ▼              |                                   |                     | ALL ▼  |                      | ALL ▼                                                                             |                    |              |         |
| Select Academic Year*  |                                   | Select Course       |        |                      | Select Course Characteristics  Basic Skills Transfer Degree Applicable Vocational |                    |              | Selec   |
| 2017-2018 ▼            |                                   | ALL 🕶               |        |                      |                                                                                   |                    |              |         |
| Select Term            |                                   | Select Section      |        |                      |                                                                                   |                    |              |         |
| ALL ▼                  |                                   | ALL ▼               |        |                      |                                                                                   |                    |              |         |
| Select Division        |                                   | ▼ Term Level Report |        |                      |                                                                                   |                    |              |         |
|                        | ALL •                             | Clear All           |        |                      |                                                                                   |                    |              |         |
|                        | De Anza 2017-2018  ZExport to CSV |                     |        |                      |                                                                                   |                    |              |         |
| Term                   | Student Characteristic            | Enrollment<br>Count |        | Non Success<br>Count | Withdrawal<br>Count                                                               | Retention<br>Count | Success Rate | Non Suc |
| Enter text             | Enter text                        |                     |        |                      |                                                                                   |                    |              |         |
| 2017 Summer De<br>Anza | Full Time                         | 3,015               | 2,452  | 291                  | 272                                                                               | 2,743              | 81.3%        |         |
| 2017 Summer De<br>Anza | Part Time                         | 14,551              | 12,063 | 1,238                | 1,250                                                                             | 13,301             | 82.9%        |         |
| 2017 Summer De<br>Anza | Total                             | 17,566              | 14,515 | 1,529                | 1,522                                                                             | 16,044             | 82.6%        |         |
| 2017 Fall De Anza      | Full Time                         | 34,808              | 26,923 | 4,630                | 3,255                                                                             | 31,553             | 77.3%        | 1       |
| 2017 Fall De Anza      | Part Time                         | 17,629              | 12,355 | 2,799                | 2,475                                                                             | 15,154             | 70.1%        | 1       |
| 2017 Fall De Anza      | Total                             | 52,437              | 39,278 | 7,429                | 5,730                                                                             | 46,707             | 74.9%        | 1       |
| 2018 Winter De         | Full Time                         | 31,790              | 25,366 | 3,667                | 2,757                                                                             | 29,033             | 79.8%        | 1       |