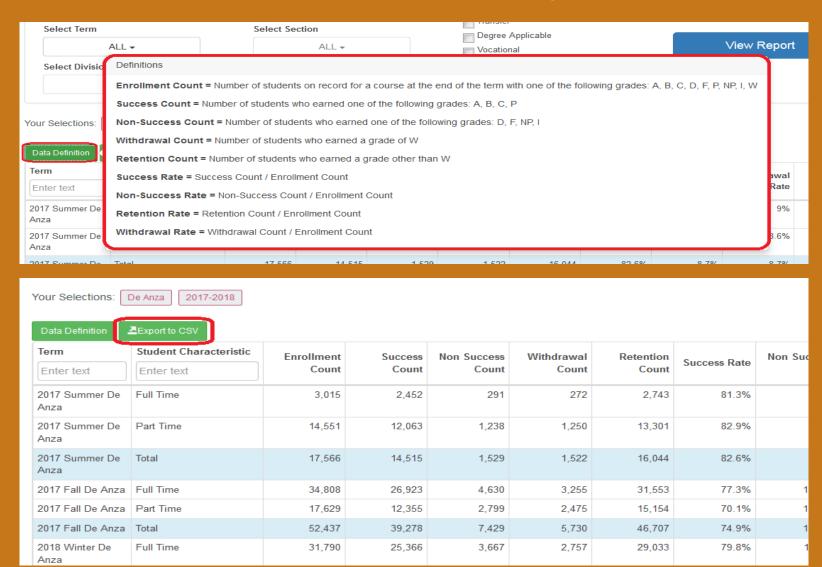

# Course-level, course characteristic, and student characteristic filters

| 2 Inquiry              | Tool 1.0.0                        |                     |        |                      |                                                                                   |                    |              |         |
|------------------------|-----------------------------------|---------------------|--------|----------------------|-----------------------------------------------------------------------------------|--------------------|--------------|---------|
| Inquiry Too            | I                                 |                     |        |                      |                                                                                   |                    |              |         |
| Select College         |                                   | Select Department   |        |                      | Select Instructional Method                                                       |                    |              | Selec   |
| De Anza ▼              |                                   |                     | ALL ▼  |                      | ALL ▼                                                                             |                    |              |         |
| Select Academic Year*  |                                   | Select Course       |        |                      | Select Course Characteristics  Basic Skills Transfer Degree Applicable Vocational |                    |              | Selec   |
| 2017-2018 ▼            |                                   | ALL 🕶               |        |                      |                                                                                   |                    |              |         |
| Select Term            |                                   | Select Section      |        |                      |                                                                                   |                    |              |         |
| ALL ▼                  |                                   | ALL ▼               |        |                      |                                                                                   |                    |              |         |
| Select Division        |                                   | ▼ Term Level Report |        |                      |                                                                                   |                    |              |         |
|                        | ALL •                             | Clear All           |        |                      |                                                                                   |                    |              |         |
|                        | De Anza 2017-2018  ZExport to CSV |                     |        |                      |                                                                                   |                    |              |         |
| Term                   | Student Characteristic            | Enrollment<br>Count |        | Non Success<br>Count | Withdrawal<br>Count                                                               | Retention<br>Count | Success Rate | Non Suc |
| Enter text             | Enter text                        |                     |        |                      |                                                                                   |                    |              |         |
| 2017 Summer De<br>Anza | Full Time                         | 3,015               | 2,452  | 291                  | 272                                                                               | 2,743              | 81.3%        |         |
| 2017 Summer De<br>Anza | Part Time                         | 14,551              | 12,063 | 1,238                | 1,250                                                                             | 13,301             | 82.9%        |         |
| 2017 Summer De<br>Anza | Total                             | 17,566              | 14,515 | 1,529                | 1,522                                                                             | 16,044             | 82.6%        |         |
| 2017 Fall De Anza      | Full Time                         | 34,808              | 26,923 | 4,630                | 3,255                                                                             | 31,553             | 77.3%        | 1       |
| 2017 Fall De Anza      | Part Time                         | 17,629              | 12,355 | 2,799                | 2,475                                                                             | 15,154             | 70.1%        | 1       |
| 2017 Fall De Anza      | Total                             | 52,437              | 39,278 | 7,429                | 5,730                                                                             | 46,707             | 74.9%        | 1       |
| 2018 Winter De         | Full Time                         | 31,790              | 25,366 | 3,667                | 2,757                                                                             | 29,033             | 79.8%        | 1       |

#### Data definitions and export